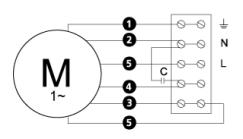

Width                                                     | 543     | mm    |
| Height                                                    | 364     | mm    |
| Weight                                                    | 19      | kg    |
| Enclosure class, motor                                    | 44      | IP    |
| Insulation class, motor                                   | F       |       |
| Capacitor                                                 | 5       | μF    |
| Duct connection                                           | 500x300 |       |
|                                                           | mm      |       |

Diagrams



# Sound





#### Parameter

Distance: Propagation type: Equivalent absorption area: 3.000 Hemi-spherical 20.00

### Dimensions



# Wiring diagram



#### Accessories

ETFV-94A FRE 6 VRDE 3 VRS 2,0 VRTE 3

#### **Electrical accessories**

FLR 500x300 DS 500x300 RKC-Kit 315 (500x300) LDR 500x300