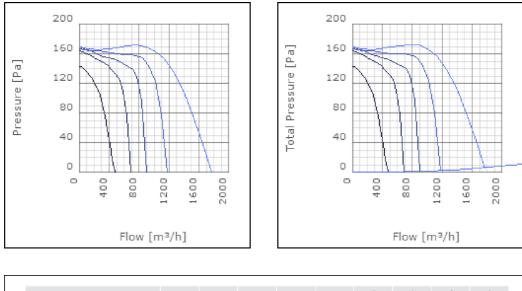

at 3 m                               | 48.9    | dB(A) |
| Length                                                    | 562     | mm    |
| Width                                                     | 543     | mm    |
| Height                                                    | 364     | mm    |
| Weight                                                    | 19      | kg    |
| Enclosure class, motor                                    | 44      | IP    |
| Insulation class, motor                                   | F       |       |
| Capacitor                                                 | 5       | μF    |
| Duct connection                                           | 500x300 |       |
|                                                           | mm      |       |

Diagrams



# Sound





#### Parameter

Distance: Propagation type: Equivalent absorption area: 3.000 Hemi-spherical 20.00

### Dimensions



# Wiring diagram



#### Accessories

ETFV-94A FRE 6 VRDE 3 VRS 2,0 VRTE 3

#### **Electrical accessories**

FLR 500x300 DS 500x300 RKC-Kit 315 (500x300) LDR 500x300