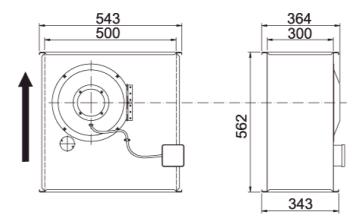

### Dimensions

### Technical data

| Parameter                                                 | Value   | Unit  |
|-----------------------------------------------------------|---------|-------|
| Voltage                                                   | 230     | V     |
| Phase                                                     | 1       | ~     |
| Frequency                                                 | 50      | Hz    |
| Power                                                     | 0.32    | kW    |
| Current                                                   | 1.45    | A     |
| R.p.m.                                                    | 13      | r/s   |
| Max. temperature of transported air                       | 65      | °C    |
| Max. temperature of transported air when speed-controlled | 65      | °C    |
| Sound pressure level at 3 m                               | 48.9    | dB(A) |
| Length                                                    | 562     | mm    |
| Width                                                     | 543     | mm    |
| Height                                                    | 364     | mm    |
| Weight                                                    | 19      | kg    |
| Enclosure class, motor                                    | 44      | IP    |
| Insulation class, motor                                   | F       |       |
| Capacitor                                                 | 5       | μF    |
| Duct connection                                           | 500x300 |       |
|                                                           | mm      |       |