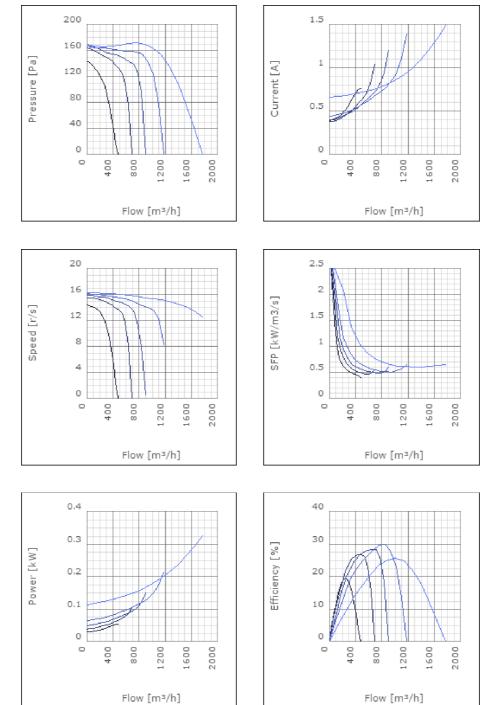

ssure level at 3 m                               | 48.9    | dB(A) |
| Length                                                    | 562     | mm    |
| Width                                                     | 543     | mm    |
| Height                                                    | 364     | mm    |
| Weight                                                    | 19      | kg    |
| Enclosure class, motor                                    | 44      | IP    |
| Insulation class, motor                                   | F       |       |
| Capacitor                                                 | 5       | μF    |
| Duct connection                                           | 500x300 |       |
|                                                           | mm      |       |

Diagrams



# Sound





#### Parameter

Distance: Propagation type: Equivalent absorption area: 3.000 Hemi-spherical 20.00

### Dimensions



# Wiring diagram



#### Accessories

ETFV-94A FRE 6 VRDE 3 VRS 2,0 VRTE 3

#### **Electrical accessories**

FLR 500x300 DS 500x300 RKC-Kit 315 (500x300) LDR 500x300