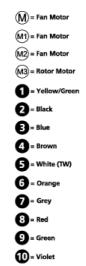

mm    |
| Weight                                                    | 19      | kg    |
| Enclosure class, motor                                    | 44      | IP    |
| Insulation class, motor                                   | F       |       |
| Capacitor                                                 | 5       | μF    |
| Duct connection                                           | 500x300 |       |
|                                                           | mm      |       |

Diagrams



# Sound





#### Parameter

Distance: Propagation type: Equivalent absorption area: 3.000 Hemi-spherical 20.00

### Dimensions



# Wiring diagram



#### Accessories

ETFV-94A FRE 6 VRDE 3 VRS 2,0 VRTE 3

#### **Electrical accessories**

FLR 500x300 DS 500x300 RKC-Kit 315 (500x300) LDR 500x300